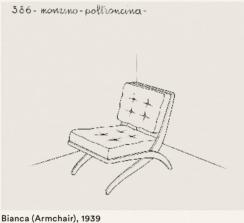

Tacchini Highlights

Monzino (Table), 1939

**Design Classics** 

10

Agnese (Armchair), 1956

Sesann (Sofa, Armchair), 1970

Gianfranco Frattini

Gio (Table), 1957

Tacchini Highlights

80

**Design Classics** 

12

The Italian line

Today, half a century after their creation, the projects realized by these great masters of the past continue to keep alive the soul of the Italian line through a series of revivals made by Tacchini. Castiglioni brothers' Babela and Sancarlo, Franco Albini's Bianca and Monzino and Gianfranco Frattini's Agnese, Gio, Giulia and Sesann, Umberto Riva's E63 represent the result of a meticulous collaboration among designers, artisans and producers. Tacchini proposes these pieces with the desire to preserve and communicate the ideals that have guided their creation. Maintaining the integrity of the original projects, Tacchini has adapted the designer's drawings to modern production. In this way, it has transferred the past design culture to the present.