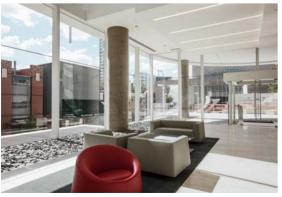

The Tacchini building features an architecture structured into two storeys, a fusion of materials and spaces that blend into a complete whole, expressing its ethos and essence. In the background, Brianza, between Como and Milan, too blindingly green in summer, too grey and inward-looking in winter; these places with their extremes form the backdrop to this story, the very birthplace of design, where people and ideas merge with the design culture. Each object, each piece of furniture created in this building carries within it the hallmark of Italian design: the ability to give any space a sense of place, be it public or private, domestic or communal, filling it with presence.

## **Designing Being**

Tacchini Design Center

Images that speak of discreet, almost intimate moments: the secret rooms are revealed, as are their inhabitants. The great Tacchini house opens its doors, exposing instants stolen from an everyday life built on care and attention for materials and tools, but also for the people that handle them with such dedication. A place where everyone has a role, and everyone is part of a unique story.

Tacchini Design Center

There are stories that are told through the immediacy of an object: domesticated materials speak of the hands that have shaped them, the shape suggests technological innovation and a culture of experience, while the function reveals the poetry of the design's beau geste.