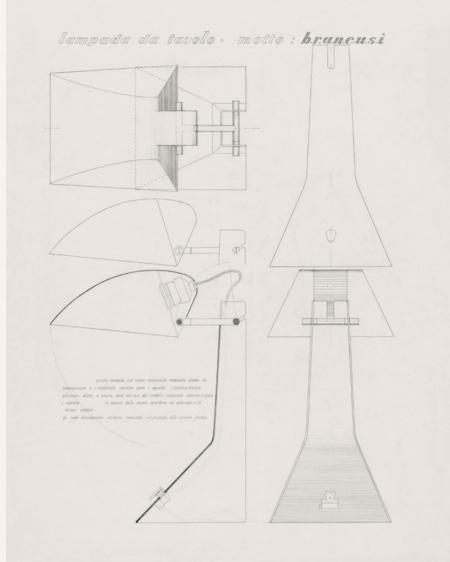

Tacchini Highlights

Giving space to ideas

11

E63 cers. ini ed

Tacchini Collection **Design Classics** 80 13

E63 (Lamp), 1963

13 Luca N 14 Lievor

> "I love this lamp, and it doesn't happen so often. I feel it as a friend. This lamp represents much of my professional history, my approach to the realization of the first projects. It was born from an open contest by Artemide, I was 35 years old. Initially this lamp should have been made of plastic, but with metal it obtained dry shapes and precision of the edges. Think about the power obtained with these rigid materials, a result which is impossible to have with plastic." (Umberto Riva, "An open shape", T'Journal 8, 4.2017)