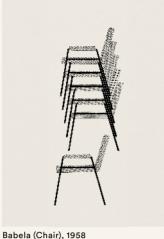

Tacchini Highlights

80

**Design Classics** 

12

The Italian line

Today, half a century after their creation, the projects realized by these great masters of the past continue to keep alive the soul of the Italian line through a series of revivals made by Tacchini. Castiglioni brothers' Babela and Sancarlo, Franco Albini's Bianca and Monzino and Gianfranco Frattini's Agnese, Gio, Giulia and Sesann, Umberto Riva's E63 represent the result of a meticulous collaboration among designers, artisans and producers. Tacchini proposes these pieces with the desire to preserve and communicate the ideals that have guided their creation. Maintaining the integrity of the original projects, Tacchini has adapted the designer's drawings to modern production. In this way, it has transferred the past design culture to the present.