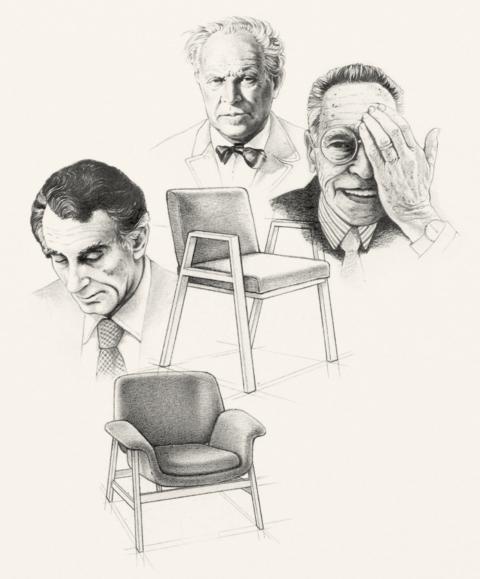

# **Tacchini Design Classics**

Maestri or "masters" are those charismatic figures capable of teaching and handing down an art through their direct actions and also through the inheritance of their actual works. In design the maestri communicate through the classics, timeless designs far from any idea of fashions and trends yet so powerful as to produce a style naturally. Tacchini has set aside some rooms in its living environment for the classics and the masters who have designed them, in a process of revivals which are a challenge and a lesson on contemporary style.

Franco Albini

The hero of Italian design, Achille Castiglioni, along with his brothers Pier Giacomo and Livio, was able to find irony and beauty into the simplicity of everyday life. From the simplest electrical switches to the most iconic project of modern design, Castiglioni brothers transformed their uncontrollable curiosity in a series of timeless pieces.

The "complete" architect, Franco Albini, tackled the world of architectural design with the desire to create a sense of coherence and unity among the different elements of human environment. Following the axiom of modern project - "from the spoon to the city" - the architect Albini took care of each project until to the smallest details. He designed unique pieces of furniture, used only inside his architectural buildings.