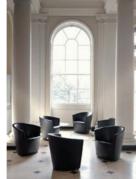

# **Tacchini Design Classics**

Maestri or "masters" are those charismatic figures capable of teaching and handing down an art through their direct actions and also through the inheritance of their actual works. In design the maestri communicate through the classics, timeless designs far from any idea of fashions and trends yet so powerful as to produce a style naturally. Tacchini has set aside some rooms in its living environment for the classics and the masters who have designed them, in a process of revivals which are a challenge and a lesson on contemporary style.

Tacchini Highlights

80

**Design Classics** 

12

The Italian line

Today, half a century after their creation, the projects realized by these great masters of the past continue to keep alive the soul of the Italian line through a series of revivals made by Tacchini. Castiglioni brothers' Babela and Sancarlo, Franco Albini's Bianca and Monzino and Gianfranco Frattini's Agnese, Gio, Giulia and Sesann, Umberto Riva's E63 represent the result of a meticulous collaboration among designers, artisans and producers. Tacchini proposes these pieces with the desire to preserve and communicate the ideals that have guided their creation. Maintaining the integrity of the original projects, Tacchini has adapted the designer's drawings to modern production. In this way, it has transferred the past design culture to the present.