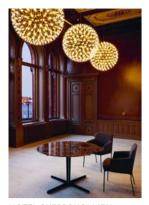

The Tacchini building features an architecture structured into two storeys, a fusion of materials and spaces that blend into a complete whole, expressing its ethos and essence. In the background, Brianza, between Como and Milan, too blindingly green in summer, too grey and inward-looking in winter; these places with their extremes form the backdrop to this story, the very birthplace of design, where people and ideas merge with the design culture. Each object, each piece of furniture created in this building carries within it the hallmark of Italian design: the ability to give any space a sense of place, be it public or private, domestic or communal, filling it with presence.

## **Designing Being**

Tacchini Design Center

Images that speak of discreet, almost intimate moments: the secret rooms are revealed, as are their inhabitants. The great Tacchini house opens its doors, exposing instants stolen from an everyday life built on care and attention for materials and tools, but also for the people that handle them with such dedication. A place where everyone has a role, and everyone is part of a unique story.