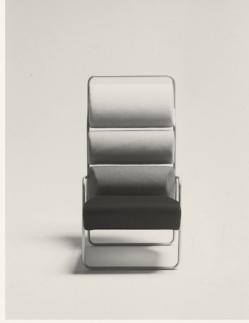

Tacchini Highlights

Giving space to ideas

11

E63 cers. ini ed

Tacchini Collection **Design Classics** 80 13

E63 (Lamp), 1963

13 Luca N 14 Lievor

> "I love this lamp, and it doesn't happen so often. I feel it as a friend. This lamp represents much of my professional history, my approach to the realization of the first projects. It was born from an open contest by Artemide, I was 35 years old. Initially this lamp should have been made of plastic, but with metal it obtained dry shapes and precision of the edges. Think about the power obtained with these rigid materials, a result which is impossible to have with plastic." (Umberto Riva, "An open shape", T'Journal 8, 4.2017)