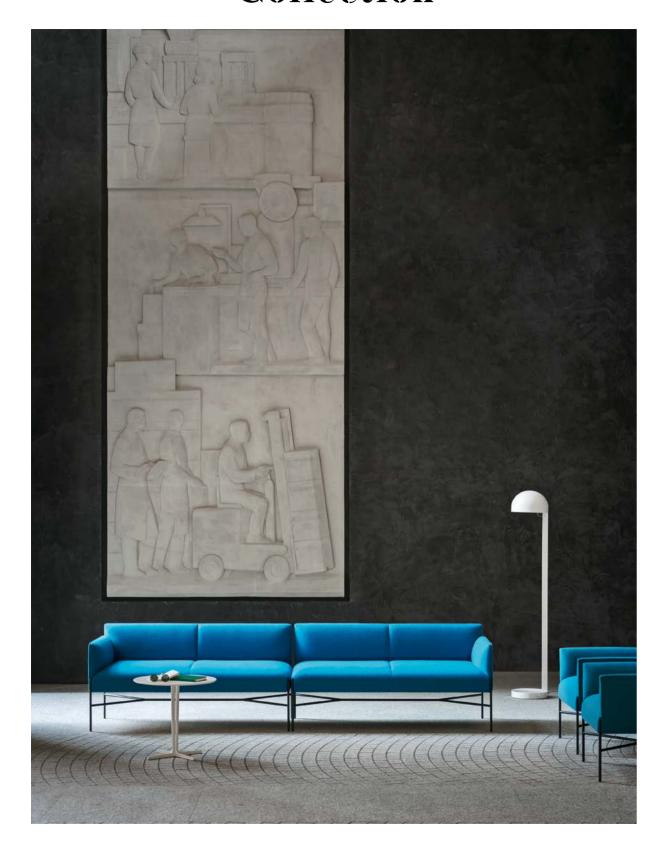

The Tacchini building features an architecture structured into two storeys, a fusion of materials and spaces that blend into a complete whole, expressing its ethos and essence. In the background, Brianza, between Como and Milan, too blindingly green in summer, too grey and inward-looking in winter; these places with their extremes form the backdrop to this story, the very birthplace of design, where people and ideas merge with the design culture. Each object, each piece of furniture created in this building carries within it the hallmark of Italian design: the ability to give any space a sense of place, be it public or private, domestic or communal, filling it with presence.

## **Designing Being**

Tacchini Design Center

Images that speak of discreet, almost intimate moments: the secret rooms are revealed, as are their inhabitants. The great Tacchini house opens its doors, exposing instants stolen from an everyday life built on care and attention for materials and tools, but also for the people that handle them with such dedication. A place where everyone has a role, and everyone is part of a unique story.