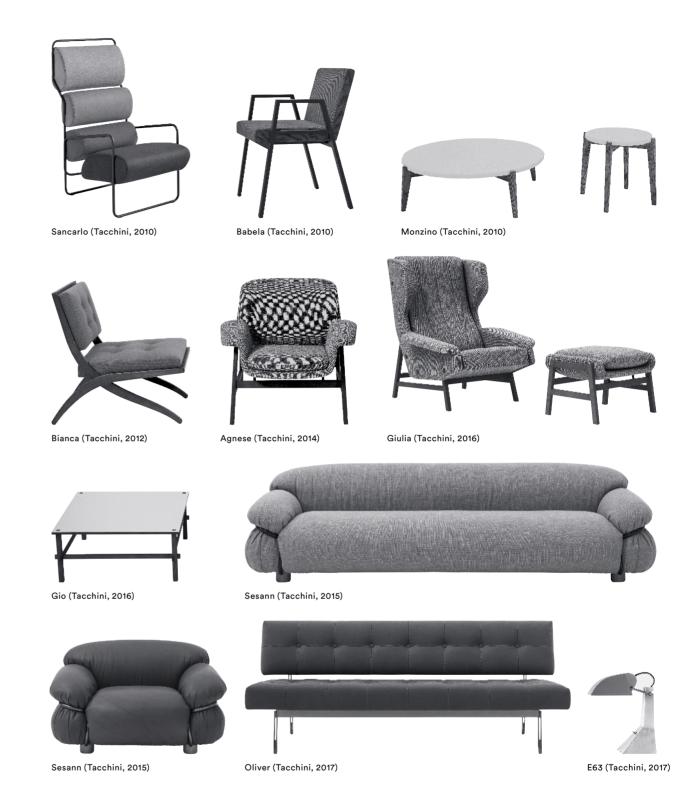

Tacchini Highlights

Giving space to ideas

09

13

ini

Tacchini Collection **Design Classics** 

Sancarlo (Sofa, Armchair), 1970

13 Luca N 14 Lievor

Tacchini Highlights

Monzino (Table), 1939

**Design Classics** 

10

Agnese (Armchair), 1956

Sesann (Sofa, Armchair), 1970

Gianfranco Frattini

Gio (Table), 1957

Oliver (Sofa), 1957

Gianfranco Frattini is one of that skilled generation of architects and designers, who have marked the Italian design movement of the last century. Frattini's projects are characterized by a formal elegance, which is able to transmit clearly, and simply the ideas and thoughts that led to their creation. At the beginning of his career, he was a collaborator of Giò Ponti. Over the years, Gianfranco Frattini will develop a personal and symptomatic approach to the design based on a careful formal and structural research.

Tacchini Highlights

80

**Design Classics** 

12

The Italian line

Today, half a century after their creation, the projects realized by these great masters of the past continue to keep alive the soul of the Italian line through a series of revivals made by Tacchini. Castiglioni brothers' Babela and Sancarlo, Franco Albini's Bianca and Monzino and Gianfranco Frattini's Agnese, Gio, Giulia and Sesann, Umberto Riva's E63 represent the result of a meticulous collaboration among designers, artisans and producers. Tacchini proposes these pieces with the desire to preserve and communicate the ideals that have guided their creation. Maintaining the integrity of the original projects, Tacchini has adapted the designer's drawings to modern production. In this way, it has transferred the past design culture to the present.