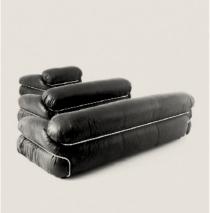

Tacchini Highlights

Giving space to ideas

09

13

ini

Tacchini Collection **Design Classics** 

Sancarlo (Sofa, Armchair), 1970

13 Luca N 14 Lievor

Tacchini Highlights

80

**Design Classics** 

12

The Italian line

Today, half a century after their creation, the projects realized by these great masters of the past continue to keep alive the soul of the Italian line through a series of revivals made by Tacchini. Castiglioni brothers' Babela and Sancarlo, Franco Albini's Bianca and Monzino and Gianfranco Frattini's Agnese, Gio, Giulia and Sesann, Umberto Riva's E63 represent the result of a meticulous collaboration among designers, artisans and producers. Tacchini proposes these pieces with the desire to preserve and communicate the ideals that have guided their creation. Maintaining the integrity of the original projects, Tacchini has adapted the designer's drawings to modern production. In this way, it has transferred the past design culture to the present.