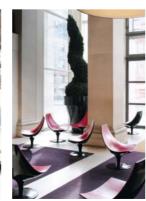

# **Tacchini Design Classics**

Maestri or "masters" are those charismatic figures capable of teaching and handing down an art through their direct actions and also through the inheritance of their actual works. In design the maestri communicate through the classics, timeless designs far from any idea of fashions and trends yet so powerful as to produce a style naturally. Tacchini has set aside some rooms in its living environment for the classics and the masters who have designed them, in a process of revivals which are a challenge and a lesson on contemporary style.

Tacchini Highlights

80

**Design Classics** 

12

The Italian line

Today, half a century after their creation, the projects realized by these great masters of the past continue to keep alive the soul of the Italian line through a series of revivals made by Tacchini. Castiglioni brothers' Babela and Sancarlo, Franco Albini's Bianca and Monzino and Gianfranco Frattini's Agnese, Gio, Giulia and Sesann, Umberto Riva's E63 represent the result of a meticulous collaboration among designers, artisans and producers. Tacchini proposes these pieces with the desire to preserve and communicate the ideals that have guided their creation. Maintaining the integrity of the original projects, Tacchini has adapted the designer's drawings to modern production. In this way, it has transferred the past design culture to the present.