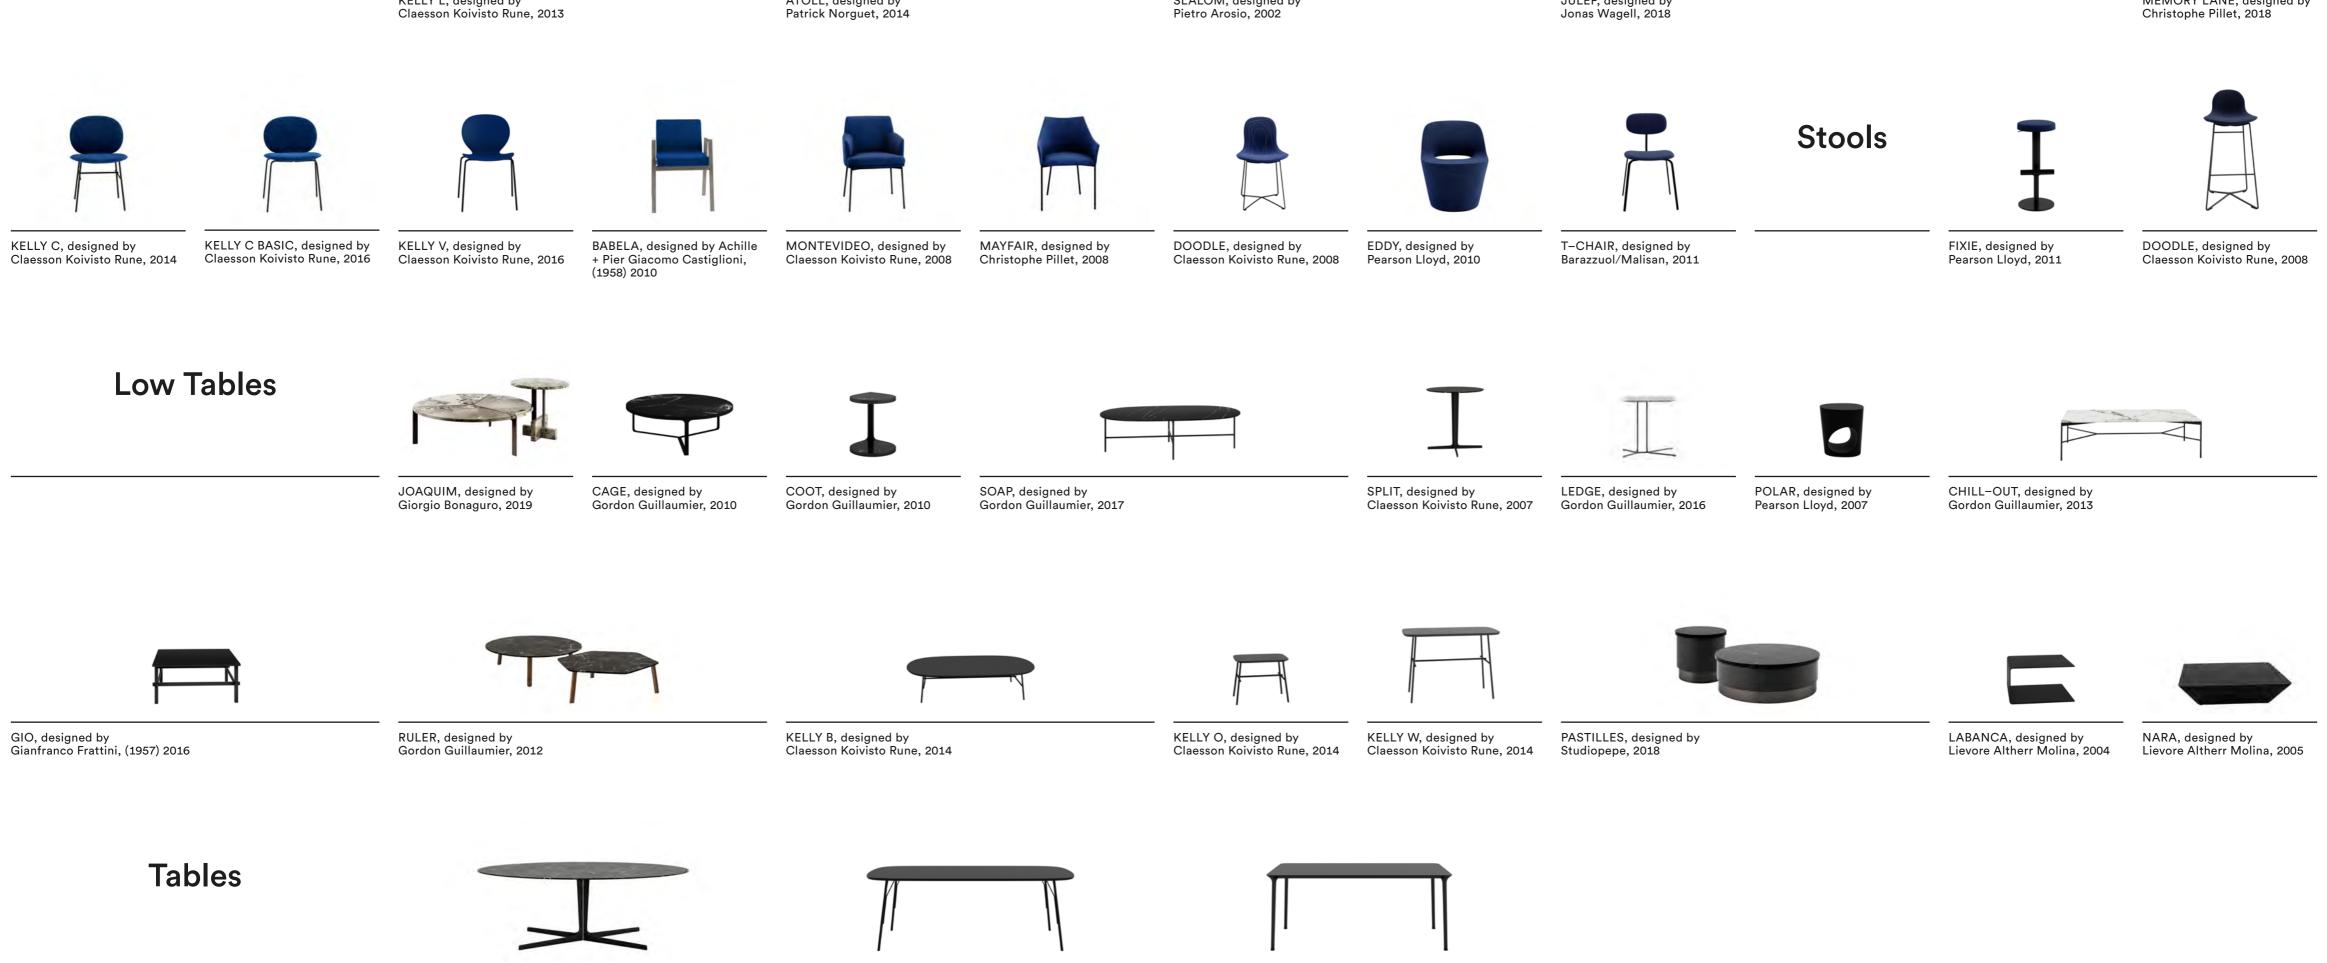

DRESSED, designed by Luca Nichetto, 2010

LABANCA, designed by Lievore Altherr Molina, 2004

KELLY L, designed by

ATOLL, designed by

SLALOM, designed by

JULEP, designed by

MEMORY LANE, designed by

SPLIT, designed by Claesson Koivisto Rune, 2007

KELLY T, designed by Claesson Koivisto Rune, 2014

SPINDLE, designed by Gordon Guillaumier, 2014