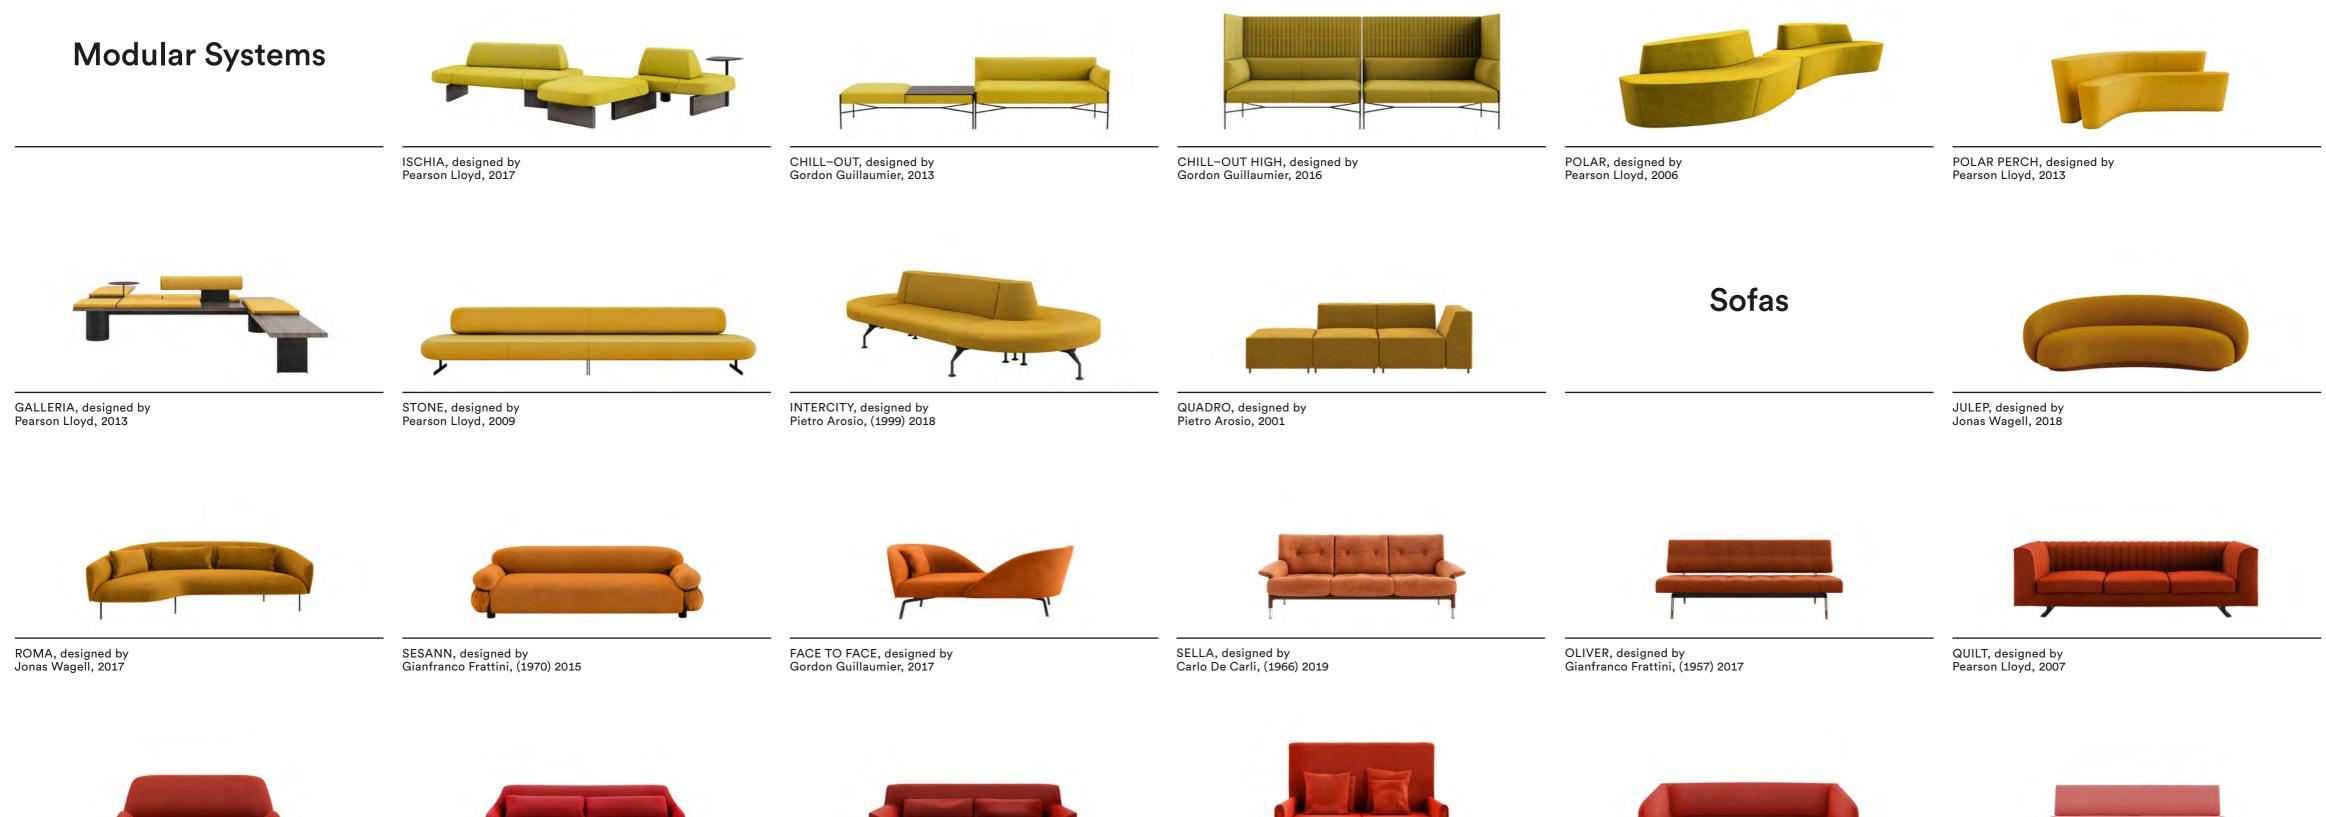

A complete directory of all Tacchini products

## Tacchini Collection Overview Edition 2019

SANTIAGO, designed by Claesson Koivisto Rune, 2016

LIMA, designed by Claesson Koivisto Rune, 2012

MONTEVIDEO, designed by Claesson Koivisto Rune, 2008

HIGHLIFE, designed by Claesson Koivisto Rune, 2011

DRESSED, designed by Luca Nichetto, 2010

LABANCA, designed by Lievore Altherr Molina, 2004

KELLY L, designed by

ATOLL, designed by

SLALOM, designed by

JULEP, designed by

MEMORY LANE, designed by

SPLIT, designed by Claesson Koivisto Rune, 2007

KELLY T, designed by Claesson Koivisto Rune, 2014

SPINDLE, designed by Gordon Guillaumier, 2014