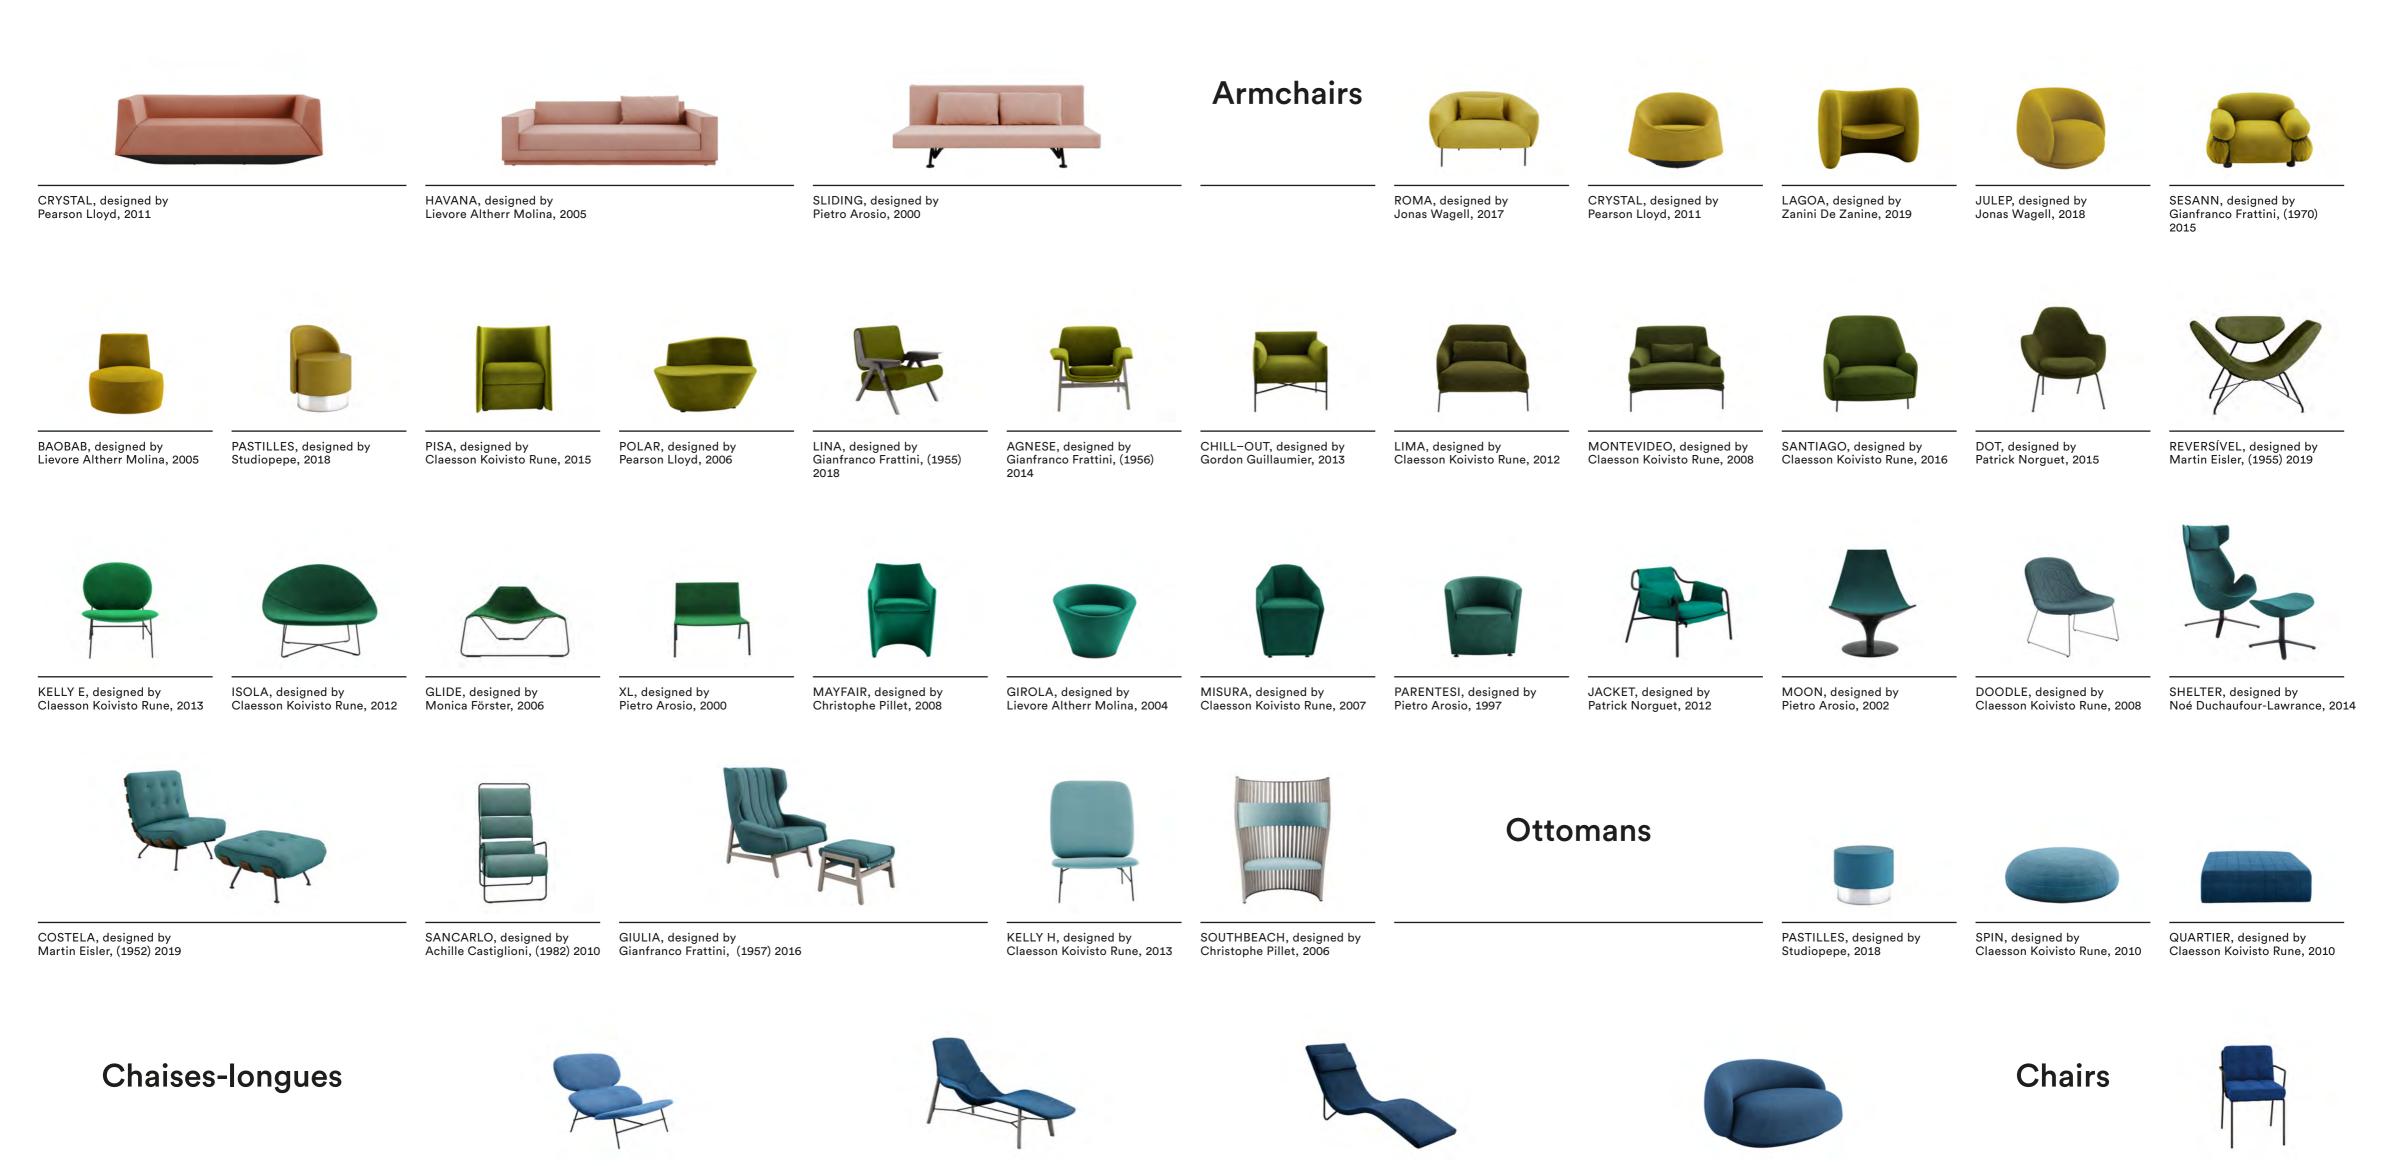

A complete directory of all Tacchini products

## Tacchini Collection Overview Edition 2019

SANTIAGO, designed by Claesson Koivisto Rune, 2016

LIMA, designed by Claesson Koivisto Rune, 2012

MONTEVIDEO, designed by Claesson Koivisto Rune, 2008

HIGHLIFE, designed by Claesson Koivisto Rune, 2011

DRESSED, designed by Luca Nichetto, 2010

LABANCA, designed by Lievore Altherr Molina, 2004

KELLY L, designed by

ATOLL, designed by

SLALOM, designed by

JULEP, designed by

MEMORY LANE, designed by

SPLIT, designed by Claesson Koivisto Rune, 2007

KELLY T, designed by Claesson Koivisto Rune, 2014

SPINDLE, designed by Gordon Guillaumier, 2014